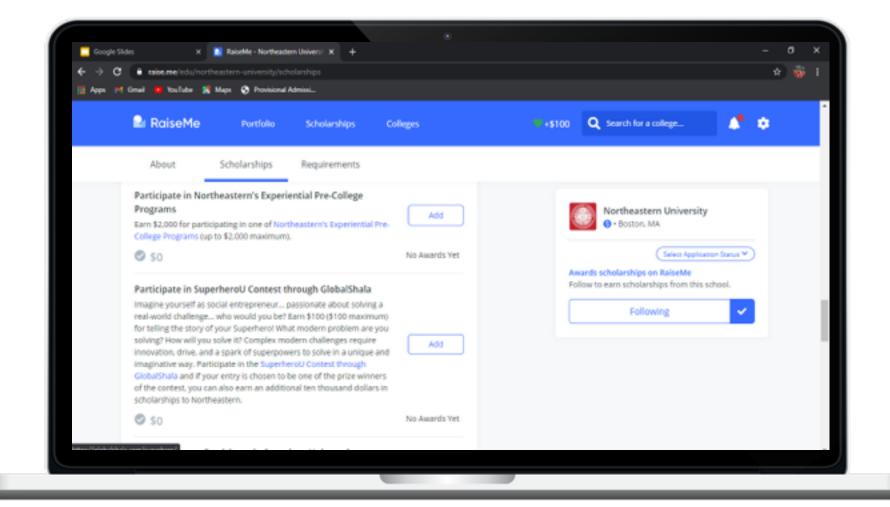

## Step 3:

In the Scholarship section, you can scroll down to find Superhero U, click "Add"