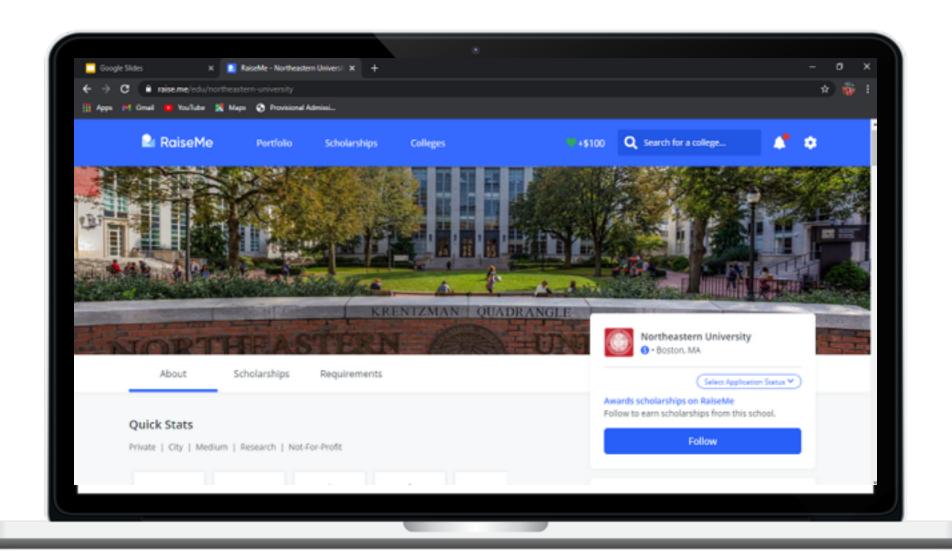

#### Step 2: Sign up as a high school student with <u>intended college start date in 2022</u>. Follow the Northeastern University- Raiseme page