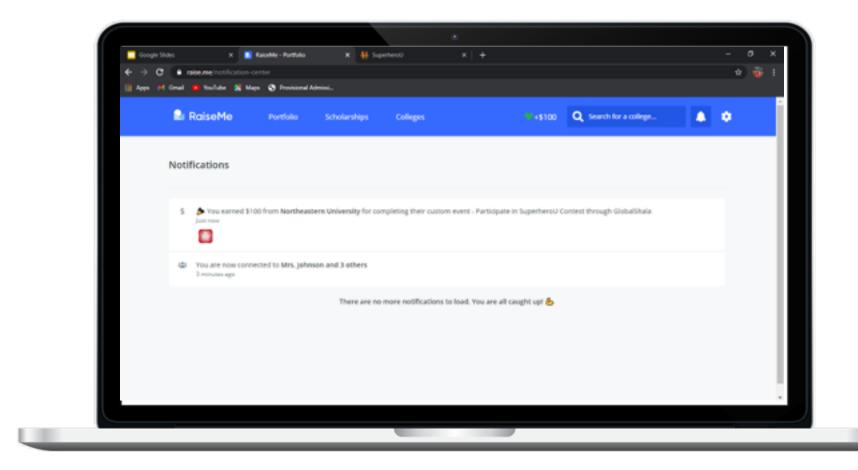

## **Scholarship Redemption Process**

- Students in High School category refer to pages 3-8
- Students in College category refer to page 9
- FAQs on page 10

### Step 1:

Click the hyperlink to visit the raise.me Northeastern log in page

Link to Superhero U website - <a href="https://www.raise.me/join/northeastern">https://www.raise.me/join/northeastern</a>



#### Step 2: Sign up as a high school student with <u>intended college start date in 2022</u>. Follow the Northeastern University- Raiseme page



## Step 3:

In the Scholarship section, you can scroll down to find Superhero U, click "Add"



# Step 4: Fill the details as shown below



# Step 5: Post which you will earn \$100 from Northeastern University!



## Step 6:

Repeat to redeem scholarship for Saint Louis University and DePaul University



### For college Students:

#### Scholarship is redeemable for the following:

- 1. At the time of enrolment to Northeastern University/Saint Louis University for online and on ground courses for any graduate degree course
- 2. As an application fee waiver to Northeastern University
- 3. For GlobalShala online courses
- 4. For exclusive paid events offered by GlobalShala

#### In order to redeem the scholarship:

- 1. Verify your scholarship badge on badgr.com
- 2. Take a screenshot of your scholarship badge
- 3. Send this screenshot to GlobalShala along with details on what you would like to redeem the scholarship for.
- 4. GlobalShala team will deduct the scholarship amount from the total invoic