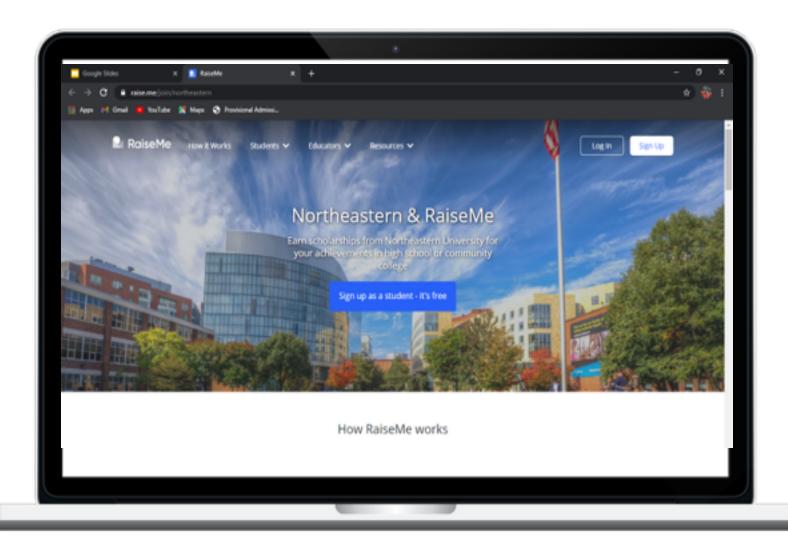

### Step 1:

Click the hyperlink to visit the raise.me Northeastern log in page

Link to Superhero U website - <a href="https://www.raise.me/join/northeastern">https://www.raise.me/join/northeastern</a>