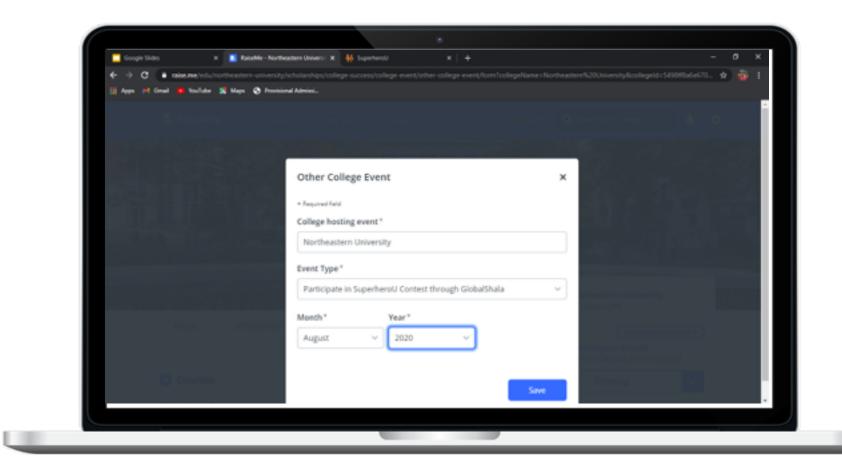

## **Scholarship Redemption Process**

- Students in High School category refer to pages 3-8
- Students in College category refer to page 9
- FAQs on page 10

### Step 1:

Click the hyperlink to visit the raise.me Northeastern log in page

Link to Superhero U website - <a href="https://www.raise.me/join/northeastern">https://www.raise.me/join/northeastern</a>



#### Step 2: Sign up as a high school student with <u>intended college start date in 2022</u>. Follow the Northeastern University- Raiseme page



## Step 3:

In the Scholarship section, you can scroll down to find Superhero U, click "Add"



# Step 4: Fill the details as shown below



# Step 5: Post which you will earn \$100 from Northeastern University!



## Step 6:

Repeat to redeem scholarship for Saint Louis University and DePaul University



### For college Students:

#### Scholarship is redeemable for the following:

- 1. At the time of enrolment to Northeastern University/Saint Louis University for online and on ground courses for any graduate degree course
- 2. As an application fee waiver to Northeastern University
- 3. For GlobalShala online courses
- 4. For exclusive paid events offered by GlobalShala

#### In order to redeem the scholarship:

- 1. Verify your scholarship badge on badgr.com
- 2. Take a screenshot of your scholarship badge
- 3. Send this screenshot to GlobalShala along with details on what you would like to redeem the scholarship for.
- 4.